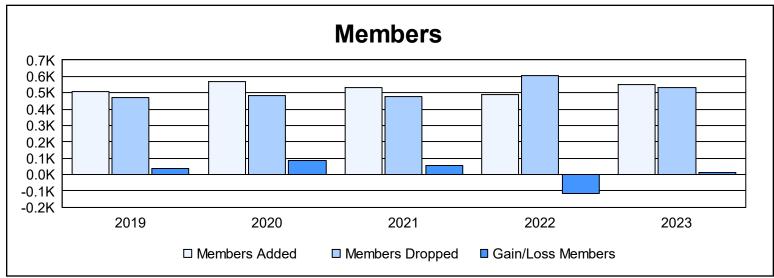

District 300E 1 As of June 2023 Cumulative

| Year      | New<br>Clubs | Dropped<br>Clubs | Gain/<br>Loss<br>Clubs | New<br>Members | Charter<br>Members | Reinstate<br>Members | Transfer<br>Members | Total<br>Member<br>Added | Total<br>Members<br>Dropped | Gain/<br>Loss<br>Members |
|-----------|--------------|------------------|------------------------|----------------|--------------------|----------------------|---------------------|--------------------------|-----------------------------|--------------------------|
| 2018-2019 | 1            | 0                | 1                      | 440            | 34                 | 27                   | 8                   | 509                      | 472                         | 37                       |
| 2019-2020 | 0            | 0                | 0                      | 520            | 8                  | 30                   | 10                  | 568                      | 480                         | 88                       |
| 2020-2021 | 0            | 0                | 0                      | 486            | 1                  | 33                   | 14                  | 534                      | 476                         | 58                       |
| 2021-2022 | 0            | 0                | 0                      | 442            | 4                  | 25                   | 15                  | 486                      | 604                         | -118                     |
| 2022-2023 | 2            | 0                | 2                      | 431            | 66                 | 33                   | 18                  | 548                      | 533                         | 15                       |
| Average   | 1            | 0                | 1                      | 464            | 23                 | 30                   | 13                  | 529                      | 513                         | 16                       |