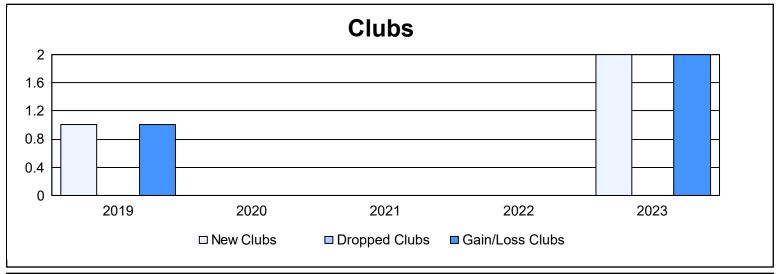

District 300E 1 As of June 2023 Cumulative

| Year      | New<br>Clubs | Dropped<br>Clubs | Gain/<br>Loss<br>Clubs | New<br>Members | Charter<br>Members | Reinstate<br>Members | Transfer<br>Members | Total<br>Member<br>Added | Total<br>Members<br>Dropped | Gain/<br>Loss<br>Members |
|-----------|--------------|------------------|------------------------|----------------|--------------------|----------------------|---------------------|--------------------------|-----------------------------|--------------------------|
| 2018-2019 | 1            | 0                | 1                      | 440            | 34                 | 27                   | 8                   | 509                      | 472                         | 37                       |
| 2019-2020 | 0            | 0                | 0                      | 520            | 8                  | 30                   | 10                  | 568                      | 480                         | 88                       |
| 2020-2021 | 0            | 0                | 0                      | 486            | 1                  | 33                   | 14                  | 534                      | 476                         | 58                       |
| 2021-2022 | 0            | 0                | 0                      | 442            | 4                  | 25                   | 15                  | 486                      | 604                         | -118                     |
| 2022-2023 | 2            | 0                | 2                      | 431            | 66                 | 33                   | 18                  | 548                      | 533                         | 15                       |
| Average   | 1            | 0                | 1                      | 464            | 23                 | 30                   | 13                  | 529                      | 513                         | 16                       |